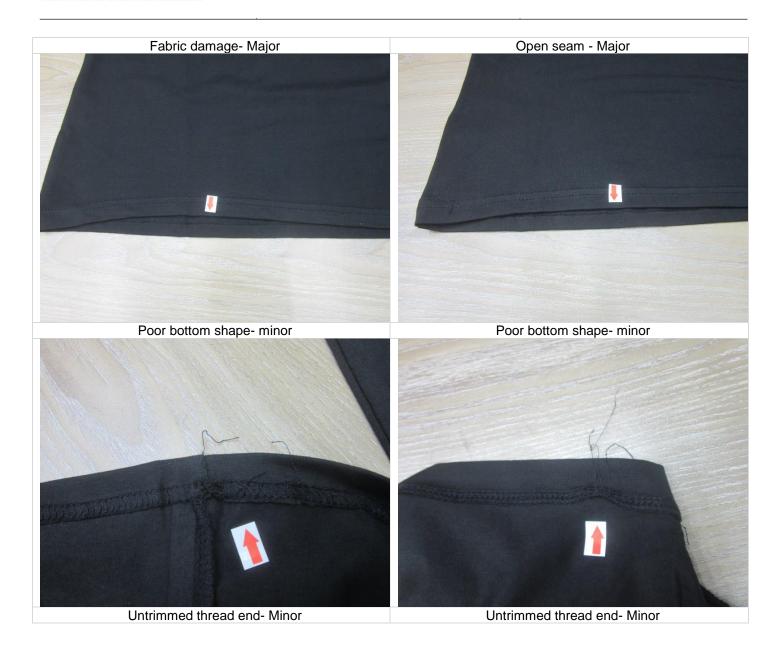

| Inspection Standard         | ANSI/ASQ Z1    | 4 Single Sampling Plan |       |     |
|-----------------------------|----------------|------------------------|-------|-----|
| Inspection Level            | level          | II (recommended)       |       |     |
| Style #: GK PRO TEE, Sample | size-80 pieces | Defective              | 12.5% |     |
| Defects Name                |                | CRI                    | MAJ   | MIN |
| Broken stitch               |                | -                      | 2     | -   |
| Skipped stitch              |                | -                      | 1     | -   |
| Fabric damage               |                | -                      | 2     | -   |
| Open seam                   |                | -                      | 1     | -   |
| Poor bottom shape           |                | -                      | -     | 2   |
| Untrimmed thread end        |                | _                      | -     | 2   |