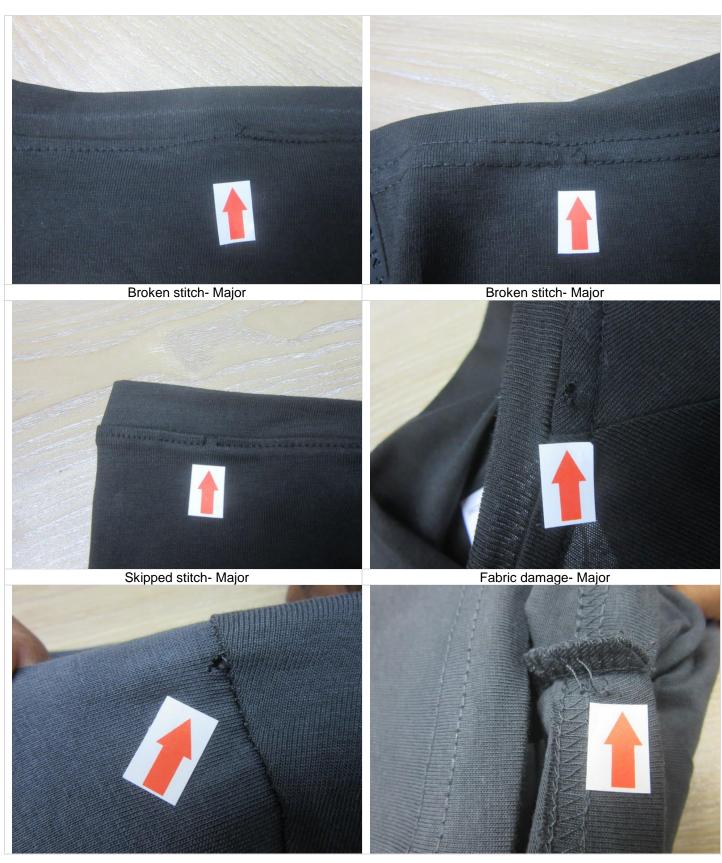

| Inspection Standard         | ANSI/ASQ Z1    | 4 Single Sampling Plan |       |     |
|-----------------------------|----------------|------------------------|-------|-----|
| Inspection Level            | level          | II (recommended)       |       |     |
| Style #: GK PRO TEE, Sample | size-80 pieces | Defective              | 12.5% |     |
| Defects Name                |                | CRI                    | MAJ   | MIN |
| Broken stitch               |                | -                      | 2     | -   |
| Skipped stitch              |                | -                      | 1     | -   |
| Fabric damage               |                | -                      | 2     | -   |
| Open seam                   |                | -                      | 1     | -   |
| Poor bottom shape           |                | -                      | -     | 2   |
| Untrimmed thread end        |                | _                      | -     | 2   |