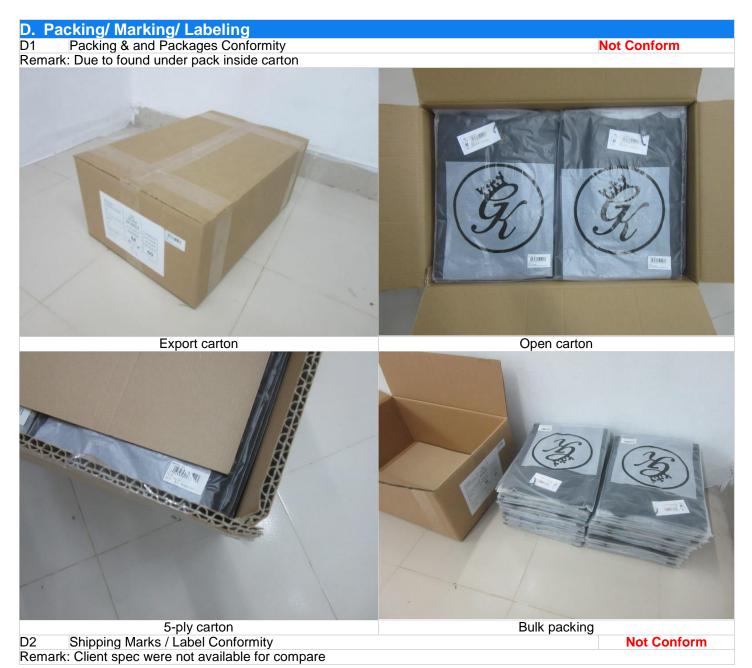

#### **IMPORTANT REMARKS**

- 1. As per booking order quantity 1000 pieces but supplier offered 1016 Pieces 18 cartons (101.60 %). 16 pieces will be more shipment as per factory confirmed by packing list.
- 2. (06 out of 06) of the inspected cartons were observed with empty space 1 to 1.5 inches at inner side of carton.