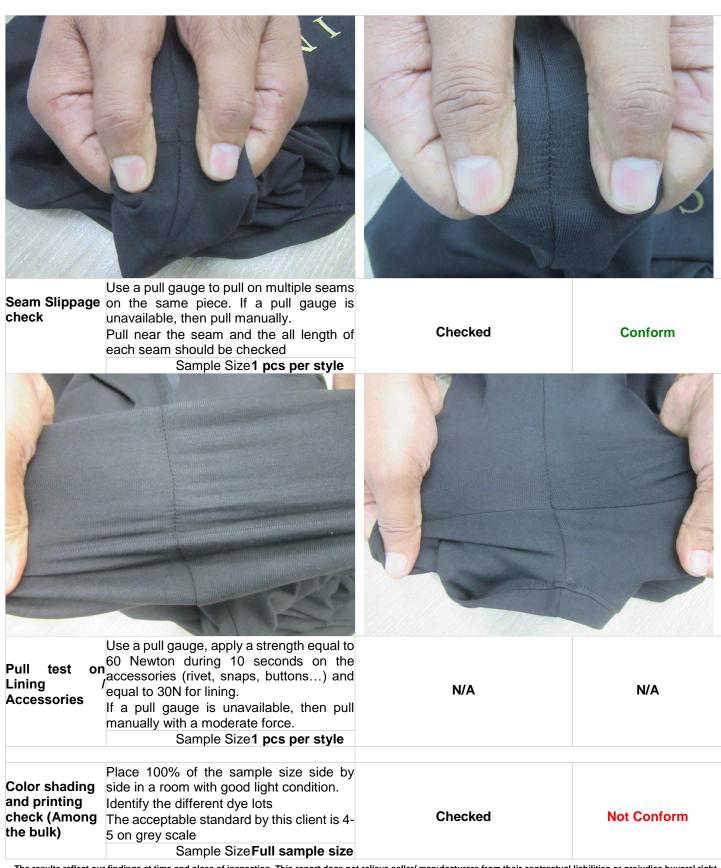

| Color shading<br>check (Within<br>garment) | Check the shading within the same<br>garment (sleeves, front-back, up-bottom,<br>collar and legs).<br>The acceptable standard by this client is 4-<br>5 on grey scale<br>Sample Size <b>Full sample size</b>                                                                           | Checked | Conform |
|--------------------------------------------|----------------------------------------------------------------------------------------------------------------------------------------------------------------------------------------------------------------------------------------------------------------------------------------|---------|---------|
| R                                          |                                                                                                                                                                                                                                                                                        |         |         |
| Hanging<br>appearance<br>Check             | Hanging the goods on hanger to evaluate<br>follow points:<br>Overall appearance<br>Obvious puckering on collar / neck /<br>armhole etc.<br>Twisting on side seam / hem<br>Symmetric check<br>Check for any puckering and roping on all<br>seams.<br>Sample Size <b>1 pcs per style</b> | Checked | Conform |

Check if the right/ left arm, pocket design Symmetric is symmetric check Check if the garment twist and measure Checked Conform the difference - 0.5cm tolerance Check for high – Low pockets Sample Size Full sample size Pocket must be wide enough to Pocket check accommodate a full hand Pocket must be reinforced with bartacks or N/A N/A rivet. The fabric inside pocket should be resistant enough The pockets position should be balanced Check the seam slippage on lining area Sample Size Full sample size Pull on the zipper it should be resistant