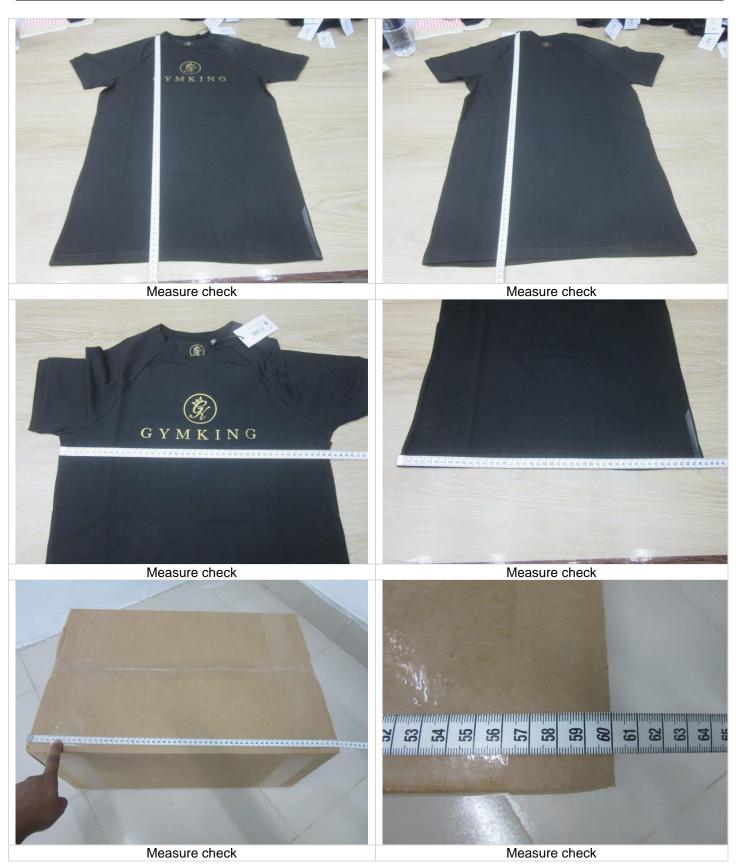

#### **IMPORTANT REMARKS**

- 1. As per booking order quantity 1000 pieces but supplier offered 1016 Pieces 18 cartons (101.60 %). 16 pieces will be more shipment as per factory confirmed by packing list.
- 2. (06 out of 06) of the inspected cartons were observed with empty space 1 to 1.5 inches at inner side of carton.