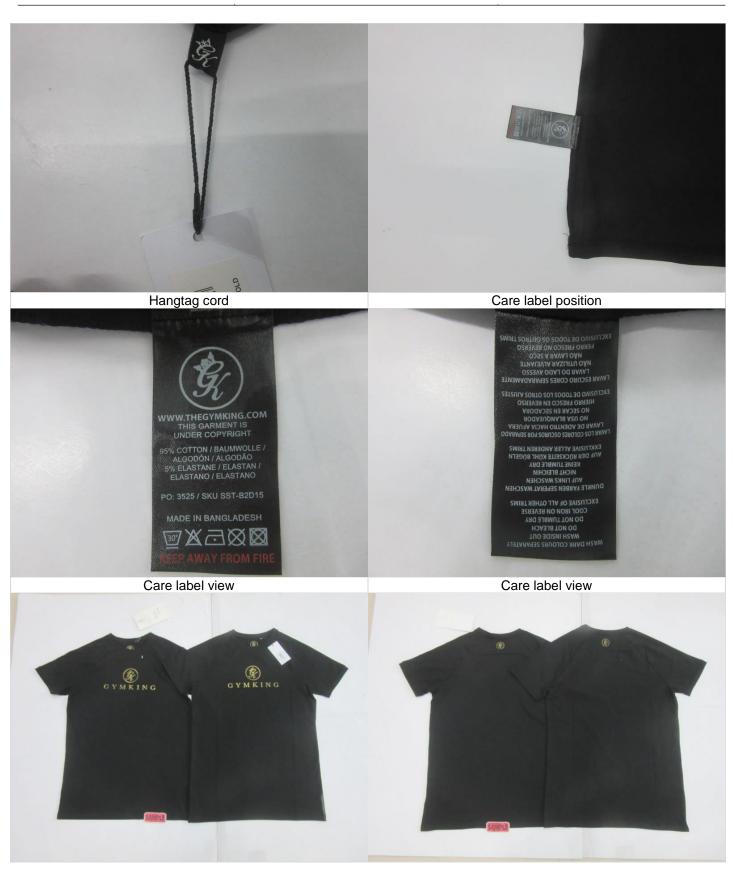

#### Supplier sample compare (Left)

#### Supplier sample compare (Left)

Shipping Marking-Front.

Shipping Marking-Side.

| E. Field Tes | sts                                                                                                                                                                                                                                             |          |             |
|--------------|-------------------------------------------------------------------------------------------------------------------------------------------------------------------------------------------------------------------------------------------------|----------|-------------|
| Test Names   | Test Description                                                                                                                                                                                                                                | Findings | Test Result |
| Needle Damag | Pull the seams by hand with a tough force.<br>eCheck if there is any needle holes caused<br>by the needle machine<br>Perform this test on all the seams Your<br>thumbs have to be close to the seam line<br>Sample Size <b>Full sample size</b> | Checked  | Conform     |