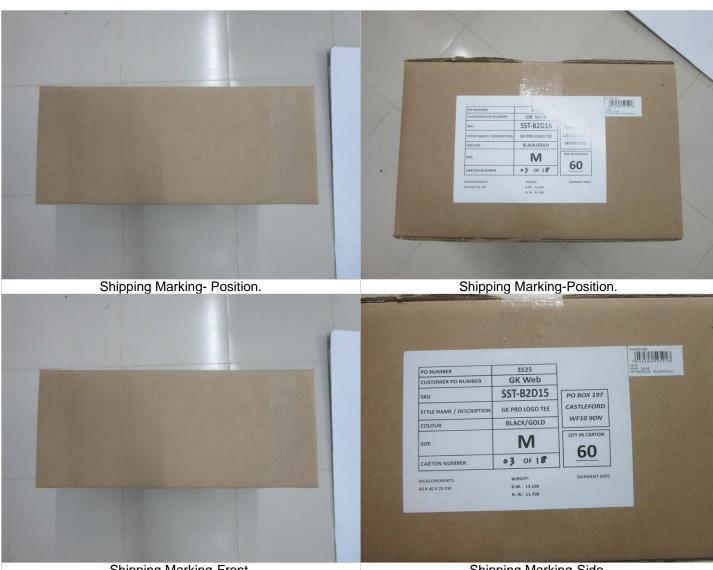

#### Supplier sample compare (Left)

Shipping Marking-Front.

Shipping Marking-Side.

| E. Field Tes | sts                                                                                                                                                                                                                                             |          |             |
|--------------|-------------------------------------------------------------------------------------------------------------------------------------------------------------------------------------------------------------------------------------------------|----------|-------------|
| Test Names   | Test Description                                                                                                                                                                                                                                | Findings | Test Result |
| Needle Damag | Pull the seams by hand with a tough force.<br>eCheck if there is any needle holes caused<br>by the needle machine<br>Perform this test on all the seams Your<br>thumbs have to be close to the seam line<br>Sample Size <b>Full sample size</b> | Checked  | Conform     |