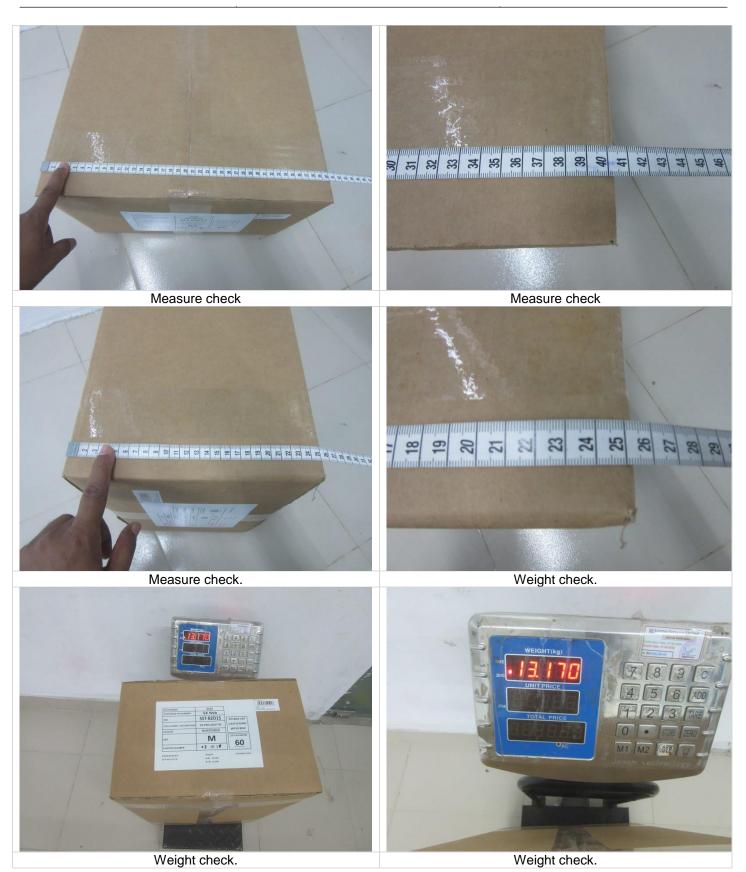

#### **IMPORTANT REMARKS**

- 1. As per booking order quantity 1000 pieces but supplier offered 1016 Pieces 18 cartons (101.60 %). 16 pieces will be more shipment as per factory confirmed by packing list.
- 2. (06 out of 06) of the inspected cartons were observed with empty space 1 to 1.5 inches at inner side of carton.

|                                  | antit  | v Cor       | nform    | it∨        |                 |                          |           |                                                                                                                                                                                                                                                                                                                                                                                                                                                                                                                                                                                                                                                                                                                                                                                                                                                                                                                                                                                                                                                                                                                                                                                                                                                                                                                                                                                                                                                                                                                                                                                                                                                                                                                                                                                                                                                                                                                                                                                                                                                                                                                                |                 |            |             |                   |             |                |                |                               |           |                | N               | ot C            | onf            | orm       |
|----------------------------------|--------|-------------|----------|------------|-----------------|--------------------------|-----------|--------------------------------------------------------------------------------------------------------------------------------------------------------------------------------------------------------------------------------------------------------------------------------------------------------------------------------------------------------------------------------------------------------------------------------------------------------------------------------------------------------------------------------------------------------------------------------------------------------------------------------------------------------------------------------------------------------------------------------------------------------------------------------------------------------------------------------------------------------------------------------------------------------------------------------------------------------------------------------------------------------------------------------------------------------------------------------------------------------------------------------------------------------------------------------------------------------------------------------------------------------------------------------------------------------------------------------------------------------------------------------------------------------------------------------------------------------------------------------------------------------------------------------------------------------------------------------------------------------------------------------------------------------------------------------------------------------------------------------------------------------------------------------------------------------------------------------------------------------------------------------------------------------------------------------------------------------------------------------------------------------------------------------------------------------------------------------------------------------------------------------|-----------------|------------|-------------|-------------------|-------------|----------------|----------------|-------------------------------|-----------|----------------|-----------------|-----------------|----------------|-----------|
| tem Number                       |        | P (         | D. No    | ,          |                 | Ordered                  | 4         |                                                                                                                                                                                                                                                                                                                                                                                                                                                                                                                                                                                                                                                                                                                                                                                                                                                                                                                                                                                                                                                                                                                                                                                                                                                                                                                                                                                                                                                                                                                                                                                                                                                                                                                                                                                                                                                                                                                                                                                                                                                                                                                                |                 |            |             | F                 | Rea         | dv             |                |                               |           |                |                 | spec            |                |           |
|                                  |        |             |          | -          | Quantity Carton |                          |           |                                                                                                                                                                                                                                                                                                                                                                                                                                                                                                                                                                                                                                                                                                                                                                                                                                                                                                                                                                                                                                                                                                                                                                                                                                                                                                                                                                                                                                                                                                                                                                                                                                                                                                                                                                                                                                                                                                                                                                                                                                                                                                                                | Quantity Carton |            |             |                   |             | 1              | C              | Quar                          |           | peo            |                 | arton           |                |           |
| K PRO TEE                        |        |             | 3525     |            |                 | 000                      | 18        |                                                                                                                                                                                                                                                                                                                                                                                                                                                                                                                                                                                                                                                                                                                                                                                                                                                                                                                                                                                                                                                                                                                                                                                                                                                                                                                                                                                                                                                                                                                                                                                                                                                                                                                                                                                                                                                                                                                                                                                                                                                                                                                                |                 |            | 101         |                   |             | 0              | 18             | •                             | G         | 80             |                 | _               | 00             | 6         |
|                                  | т.     | otal        | 0020     |            |                 | 000                      | 18        |                                                                                                                                                                                                                                                                                                                                                                                                                                                                                                                                                                                                                                                                                                                                                                                                                                                                                                                                                                                                                                                                                                                                                                                                                                                                                                                                                                                                                                                                                                                                                                                                                                                                                                                                                                                                                                                                                                                                                                                                                                                                                                                                |                 |            | 101         |                   |             |                | 18             |                               |           | 80             |                 |                 |                | 6         |
|                                  |        | otai        |          |            | 10              | Supp                     |           |                                                                                                                                                                                                                                                                                                                                                                                                                                                                                                                                                                                                                                                                                                                                                                                                                                                                                                                                                                                                                                                                                                                                                                                                                                                                                                                                                                                                                                                                                                                                                                                                                                                                                                                                                                                                                                                                                                                                                                                                                                                                                                                                | - 1 - 1 - 2     |            |             | 0                 |             |                | 10             |                               |           | οι             | ,               |                 |                | 0         |
|                                  |        |             |          |            |                 | F                        | PACI      | KING                                                                                                                                                                                                                                                                                                                                                                                                                                                                                                                                                                                                                                                                                                                                                                                                                                                                                                                                                                                                                                                                                                                                                                                                                                                                                                                                                                                                                                                                                                                                                                                                                                                                                                                                                                                                                                                                                                                                                                                                                                                                                                                           | G LIS           | т          |             |                   |             |                |                |                               |           |                |                 | DATE:           | 3-Aug-2        | 4         |
| INVOICE NO:                      | -      |             |          |            |                 |                          |           |                                                                                                                                                                                                                                                                                                                                                                                                                                                                                                                                                                                                                                                                                                                                                                                                                                                                                                                                                                                                                                                                                                                                                                                                                                                                                                                                                                                                                                                                                                                                                                                                                                                                                                                                                                                                                                                                                                                                                                                                                                                                                                                                |                 |            | COUNTRY     |                   |             |                | U.K.<br>18     |                               |           |                |                 |                 |                |           |
| SUPPLIER: E<br>SUPPLIER ADDRESS: | urotex | Knitwear    | Ltd.     |            |                 |                          |           |                                                                                                                                                                                                                                                                                                                                                                                                                                                                                                                                                                                                                                                                                                                                                                                                                                                                                                                                                                                                                                                                                                                                                                                                                                                                                                                                                                                                                                                                                                                                                                                                                                                                                                                                                                                                                                                                                                                                                                                                                                                                                                                                |                 | TOTAL P    |             |                   |             |                | 1,016          |                               |           |                |                 |                 |                |           |
|                                  |        |             |          |            |                 |                          |           |                                                                                                                                                                                                                                                                                                                                                                                                                                                                                                                                                                                                                                                                                                                                                                                                                                                                                                                                                                                                                                                                                                                                                                                                                                                                                                                                                                                                                                                                                                                                                                                                                                                                                                                                                                                                                                                                                                                                                                                                                                                                                                                                |                 |            | ROSS WEI    |                   |             |                | 204.2<br>229.4 |                               |           |                |                 |                 |                |           |
|                                  |        |             |          |            |                 |                          |           |                                                                                                                                                                                                                                                                                                                                                                                                                                                                                                                                                                                                                                                                                                                                                                                                                                                                                                                                                                                                                                                                                                                                                                                                                                                                                                                                                                                                                                                                                                                                                                                                                                                                                                                                                                                                                                                                                                                                                                                                                                                                                                                                |                 | TOTAL C    | BM:         | 1                 |             |                | 1.08<br>03-Au  | g-24                          | -         |                |                 |                 |                |           |
|                                  |        |             |          |            |                 |                          |           |                                                                                                                                                                                                                                                                                                                                                                                                                                                                                                                                                                                                                                                                                                                                                                                                                                                                                                                                                                                                                                                                                                                                                                                                                                                                                                                                                                                                                                                                                                                                                                                                                                                                                                                                                                                                                                                                                                                                                                                                                                                                                                                                |                 | - and the  |             |                   |             |                |                |                               |           |                | _               | 1.25            |                |           |
|                                  |        |             | -        |            | Instantion and  |                          | a anatom  | Contraction of the local division of the loc | 0.534           | 0.680      |             | 0.646<br>L        | 0.664<br>XL | 0.692 (<br>XXL | .000           | TNS TOTAL PCS                 | CTN       | NET WT.        | GRO. WT         | TTL NET         | TTL GW         | MEAS (CBN |
| STYLE NAME                       | PO     | CUSTOMER PO | CUSTOMER | COLOUR     | SKU             | TYPE                     | CARI<br>1 | TON NR                                                                                                                                                                                                                                                                                                                                                                                                                                                                                                                                                                                                                                                                                                                                                                                                                                                                                                                                                                                                                                                                                                                                                                                                                                                                                                                                                                                                                                                                                                                                                                                                                                                                                                                                                                                                                                                                                                                                                                                                                                                                                                                         | XS              | 5<br>65    | м           | L                 | XL          | XIL            | 65             |                               | Q'TY<br>1 | CTN<br>11.80   | / CTNS<br>13.20 | WT.CTN<br>11.80 | CTN<br>13.20   | 60x40x2   |
|                                  |        |             |          |            |                 |                          | 2         | 2                                                                                                                                                                                                                                                                                                                                                                                                                                                                                                                                                                                                                                                                                                                                                                                                                                                                                                                                                                                                                                                                                                                                                                                                                                                                                                                                                                                                                                                                                                                                                                                                                                                                                                                                                                                                                                                                                                                                                                                                                                                                                                                              |                 | 44         |             |                   |             |                | 44             | 44                            | 1         | 8.00           | 9.40            | 8.00            | 9.40           | 60x40x2   |
|                                  |        |             |          |            |                 |                          | 3         | 7                                                                                                                                                                                                                                                                                                                                                                                                                                                                                                                                                                                                                                                                                                                                                                                                                                                                                                                                                                                                                                                                                                                                                                                                                                                                                                                                                                                                                                                                                                                                                                                                                                                                                                                                                                                                                                                                                                                                                                                                                                                                                                                              |                 |            | 60          |                   |             |                | 60             | 300                           | 5         | 11.70          | 13.10           | 58.50           | 65.50          | 60x40x2   |
| GK PRO TEE                       | 3525   | N/A         | GK Web   | BLACK/GOLD | SST-82D15       | 95% Cotton 5% Elastane   | 8         | 8                                                                                                                                                                                                                                                                                                                                                                                                                                                                                                                                                                                                                                                                                                                                                                                                                                                                                                                                                                                                                                                                                                                                                                                                                                                                                                                                                                                                                                                                                                                                                                                                                                                                                                                                                                                                                                                                                                                                                                                                                                                                                                                              |                 |            | 45          |                   |             |                | 45             |                               | 1         | -              | 10.10           | 8.70            | 10.10<br>68.50 | 60x40x2   |
| GK PRO TEE                       | 3323   | N/A         | OK WED   |            |                 |                          | 9         | 13                                                                                                                                                                                                                                                                                                                                                                                                                                                                                                                                                                                                                                                                                                                                                                                                                                                                                                                                                                                                                                                                                                                                                                                                                                                                                                                                                                                                                                                                                                                                                                                                                                                                                                                                                                                                                                                                                                                                                                                                                                                                                                                             |                 |            |             | 60                | 55          |                | 55             |                               | 5         | 12.30<br>11.90 | 13.70<br>13.30  | 61.50<br>35.70  | 39.90          | 60x40x2   |
|                                  |        |             |          |            |                 |                          | 14        | 16<br>17                                                                                                                                                                                                                                                                                                                                                                                                                                                                                                                                                                                                                                                                                                                                                                                                                                                                                                                                                                                                                                                                                                                                                                                                                                                                                                                                                                                                                                                                                                                                                                                                                                                                                                                                                                                                                                                                                                                                                                                                                                                                                                                       |                 | -          |             |                   | 33          | 52             | 52             |                               | 1         | 11.70          | 13.10           | 11.70           | 13.10          | 60x40x2   |
|                                  |        |             |          |            |                 |                          | 18        | 18                                                                                                                                                                                                                                                                                                                                                                                                                                                                                                                                                                                                                                                                                                                                                                                                                                                                                                                                                                                                                                                                                                                                                                                                                                                                                                                                                                                                                                                                                                                                                                                                                                                                                                                                                                                                                                                                                                                                                                                                                                                                                                                             | 27              |            |             | 18                |             |                | 45             | 45                            | 1         | 8.30           | 9.70            | 8.30            | 9.70           | 60x40x2   |
|                                  |        |             |          |            | -               | TOTAL<br>ACTUAL QTY ORDE | PED       | The second                                                                                                                                                                                                                                                                                                                                                                                                                                                                                                                                                                                                                                                                                                                                                                                                                                                                                                                                                                                                                                                                                                                                                                                                                                                                                                                                                                                                                                                                                                                                                                                                                                                                                                                                                                                                                                                                                                                                                                                                                                                                                                                     | <b>27</b><br>29 | 109<br>130 | 345<br>330  | <b>318</b><br>303 | 165<br>159  | 52<br>49       | 0              | 1,016                         | 18        |                |                 | 204             | 229            | 1.08      |
|                                  |        |             |          |            |                 | OVER / UNDERMA           |           |                                                                                                                                                                                                                                                                                                                                                                                                                                                                                                                                                                                                                                                                                                                                                                                                                                                                                                                                                                                                                                                                                                                                                                                                                                                                                                                                                                                                                                                                                                                                                                                                                                                                                                                                                                                                                                                                                                                                                                                                                                                                                                                                | -2              | -21        | 15<br>GRAND | 15                | 6           |                | 0              | 16                            | 18        |                | NA CODE AS      | 204.20          | 229            | 1.08      |
|                                  |        |             |          |            |                 |                          |           |                                                                                                                                                                                                                                                                                                                                                                                                                                                                                                                                                                                                                                                                                                                                                                                                                                                                                                                                                                                                                                                                                                                                                                                                                                                                                                                                                                                                                                                                                                                                                                                                                                                                                                                                                                                                                                                                                                                                                                                                                                                                                                                                |                 |            |             |                   | REA         | AL QTY / PC    |                | 1,000<br>1,011<br>10<br>1.609 | 5         |                |                 |                 |                |           |