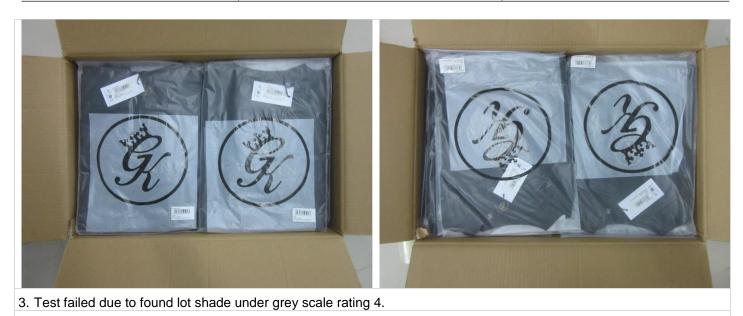

#### **IMPORTANT REMARKS**

- 1. As per booking order quantity 1000 pieces but supplier offered 1016 Pieces 18 cartons (101.60 %). 16 pieces will be more shipment as per factory confirmed by packing list.
- 2. (06 out of 06) of the inspected cartons were observed with empty space 1 to 1.5 inches at inner side of carton.