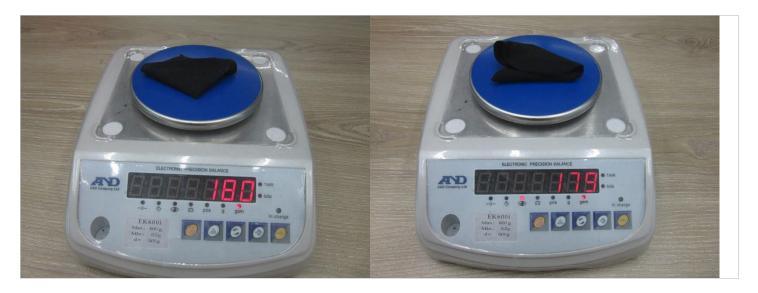

| Color shading<br>check (Within<br>garment) | Check the shading within the same<br>garment (sleeves, front-back, up-bottom,<br>collar and legs).<br>The acceptable standard by this client is 4-<br>5 on grey scale<br>Sample Size <b>Full sample size</b>                                                                           | Checked | Conform |
|--------------------------------------------|----------------------------------------------------------------------------------------------------------------------------------------------------------------------------------------------------------------------------------------------------------------------------------------|---------|---------|
| R                                          |                                                                                                                                                                                                                                                                                        |         |         |
| Hanging<br>appearance<br>Check             | Hanging the goods on hanger to evaluate<br>follow points:<br>Overall appearance<br>Obvious puckering on collar / neck /<br>armhole etc.<br>Twisting on side seam / hem<br>Symmetric check<br>Check for any puckering and roping on all<br>seams.<br>Sample Size <b>1 pcs per style</b> | Checked | Conform |