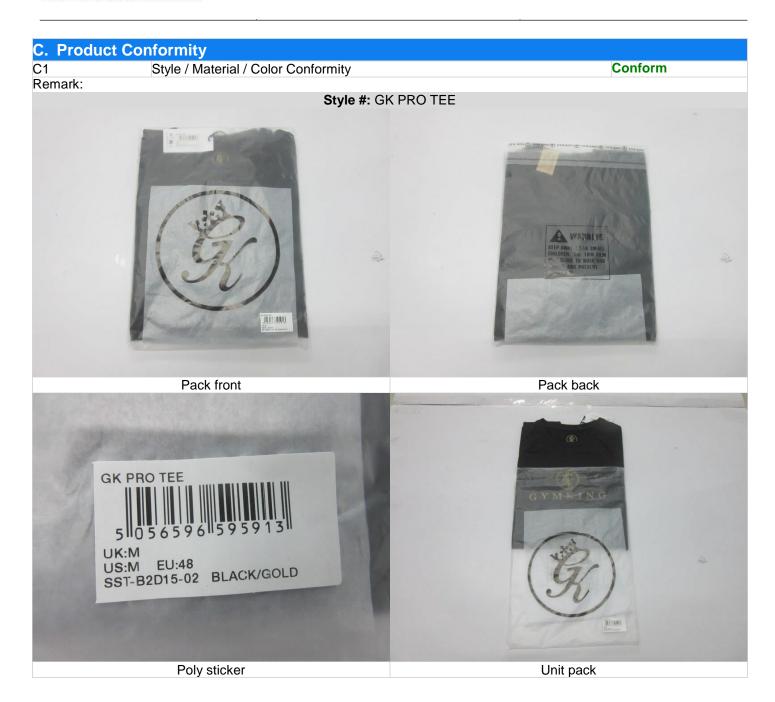

## Inspection Report (PSI) Report\_BQIS\_2022\_101\_31

| IN             | SPECTION DETA                                                                                          | ALS                                                                           |                                                                                                                                                        |                                                               |                         |          |  |  |
|----------------|--------------------------------------------------------------------------------------------------------|-------------------------------------------------------------------------------|--------------------------------------------------------------------------------------------------------------------------------------------------------|---------------------------------------------------------------|-------------------------|----------|--|--|
|                | Client Name                                                                                            | Gym King                                                                      |                                                                                                                                                        |                                                               |                         |          |  |  |
|                | Product Name                                                                                           | GK PRO TEE                                                                    |                                                                                                                                                        |                                                               |                         |          |  |  |
|                | Service Performed                                                                                      | Pre-Shipment Inspection                                                       | n i i i i i i i i i i i i i i i i i i i                                                                                                                |                                                               |                         |          |  |  |
|                | Inspection Location                                                                                    | NAYAMATI, KUTUBPUR, FATULLAH,<br>NARAYANGANJ-1400, BANGLADESH,<br>narayanganj |                                                                                                                                                        |                                                               |                         |          |  |  |
|                | Inspection Date                                                                                        | 6 August 2024                                                                 |                                                                                                                                                        | GYM                                                           | R KING                  |          |  |  |
|                | Style Number                                                                                           | GK PRO TEE                                                                    |                                                                                                                                                        |                                                               |                         |          |  |  |
|                | P/O Number                                                                                             | 3525                                                                          |                                                                                                                                                        |                                                               |                         |          |  |  |
|                | Tetra Web ID                                                                                           | TI-BD-060624-6678                                                             |                                                                                                                                                        |                                                               |                         |          |  |  |
|                | Supplier Name                                                                                          | EUROTEX KNITWEAR LTD, SH                                                      |                                                                                                                                                        |                                                               |                         |          |  |  |
|                | Order Quantity                                                                                         | 1000 pieces                                                                   |                                                                                                                                                        |                                                               |                         |          |  |  |
|                | Qty available                                                                                          | 1016 Pieces (101.60%)                                                         |                                                                                                                                                        |                                                               |                         |          |  |  |
|                | Ref. sample(s)                                                                                         | Yes                                                                           |                                                                                                                                                        |                                                               |                         |          |  |  |
|                | Collect Samples                                                                                        | No                                                                            |                                                                                                                                                        |                                                               |                         |          |  |  |
| IN             | SPECTION RESU                                                                                          | ILTS                                                                          |                                                                                                                                                        |                                                               |                         |          |  |  |
|                |                                                                                                        |                                                                               |                                                                                                                                                        | CRI                                                           | MAJ                     | MIN      |  |  |
| A.             | Workmanshin                                                                                            | abin Not Conform                                                              | Found                                                                                                                                                  |                                                               |                         |          |  |  |
| л.             | Workmanship<br>AQL                                                                                     | Not Conform                                                                   | Found                                                                                                                                                  | 00                                                            | 06                      | 04       |  |  |
|                |                                                                                                        | Not Conform                                                                   | Max                                                                                                                                                    | 00                                                            | 06<br>05                | 04<br>07 |  |  |
|                |                                                                                                        | Not Conform                                                                   | Max                                                                                                                                                    |                                                               |                         |          |  |  |
|                |                                                                                                        | Not Conform                                                                   |                                                                                                                                                        | 00                                                            | 05                      | 07       |  |  |
| В.             | AQL                                                                                                    | Not Conform Not Conform                                                       | Max                                                                                                                                                    | 00<br>80                                                      | 05                      | 07       |  |  |
|                | AQL                                                                                                    |                                                                               | Max<br>Sample Size                                                                                                                                     | 00<br>80                                                      | 05                      | 07       |  |  |
| C.             | AQL<br>Quantity<br>Conformity<br>Product<br>Conformity<br>Packaging &                                  | Not Conform                                                                   | Max<br>Sample Size                                                                                                                                     | 00<br>80<br>remark: 1                                         | 05                      | 07       |  |  |
| C.<br>D.       | AQL<br>Quantity<br>Conformity<br>Product<br>Conformity                                                 | Not Conform<br>Conform<br>Not Conform<br>Not Conform                          | Max<br>Sample Size<br>Kindly refer to r                                                                                                                | 00<br>80<br>remark: 1<br>remark: 2                            | 05                      | 07       |  |  |
| C.<br>D.<br>E. | AQL<br>Quantity<br>Conformity<br>Product<br>Conformity<br>Packaging &<br>Shipping Marks                | Not Conform<br>Conform<br>Not Conform                                         | Max<br>Sample Size<br>Kindly refer to r                                                                                                                | 00<br>80<br>remark: 1<br>remark: 2<br>remark: 3<br>e observed | 05<br>80<br>in size mea | 07<br>80 |  |  |
|                | AQL<br>Quantity<br>Conformity<br>Product<br>Conformity<br>Packaging &<br>Shipping Marks<br>Field Tests | Not Conform<br>Conform<br>Not Conform<br>Not Conform                          | Max         Sample Size         Kindly refer to r         Kindly refer to r         Kindly refer to r         Kindly refer to r         Deviations wer | 00<br>80<br>remark: 1<br>remark: 2<br>remark: 3<br>e observed | 05<br>80<br>in size mea | 07<br>80 |  |  |